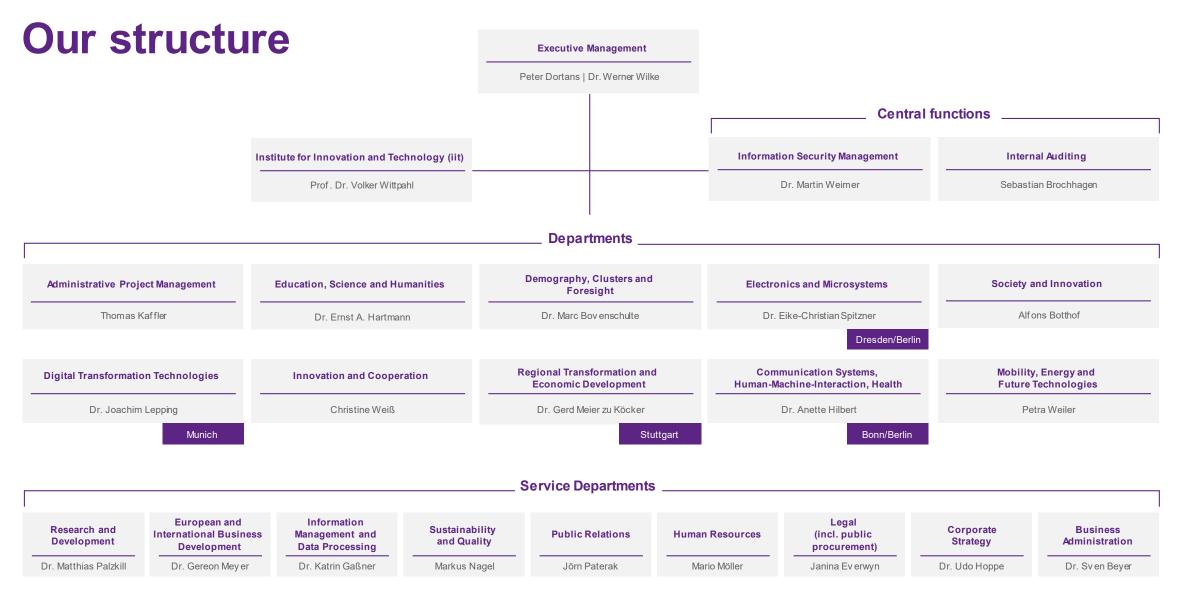

### Solutions for the innovation process

#### **Project management**

of funding programmes associated with technology and innovation policy

### Management of administrative offices, networks and processes

for implementing innovation policy in the private sector

#### Provision of scientific services

through our Institute for Innovation and Technology