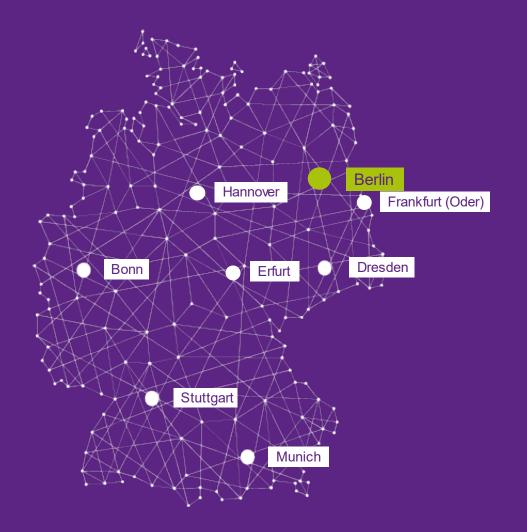

### Locations throughout Germany

#### **VDI/VDE Innovation + Technik GmbH**

| Head Office BERLIN<br>Steinplatz 1, 10623 Berlin  |
|---------------------------------------------------|
| Office BONN<br>Dreizehnmorgenweg 36, 53175 Bonn   |
| Office DRESDEN<br>Kramergasse 2, 01067 Dresden    |
| Office ERFURT<br>Bahnhofstraße 38, 99084 Erfurt   |
| Office HANNOVER Berliner Allee 5, 30159 Hannover  |
| Office MUNICH<br>Heimeranstraße 37, 80339 Munich  |
| Office STUTTGART Marienstraße 23, 70178 Stuttgart |
| Subsidiary                                        |
| Filina Innovation + Technik GmbH                  |

Im Technologiepark 1, 15236 Frankfurt (Oder)